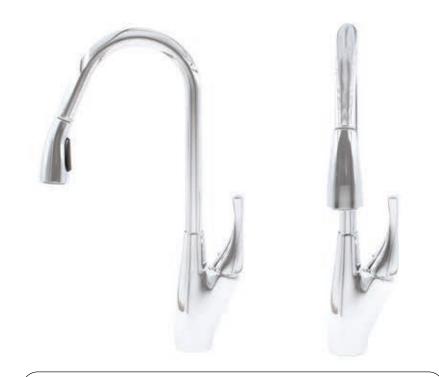

#### NKF-H21CH Dual Action Single Lever Pull-down Kitchen Faucet, Chrome

Requested By: \_\_\_\_\_

Specific Features: \_\_\_\_\_

#### STANDARD SPECIFICATIONS:

- 360-degree high arc pull-down swivel head adjustable spray or aerated flow
- Solid brass construction
- Chrome finish
- Drip free high pressure ceramic cartridge
- 1.75-inch wide spout extends up to 24-inches
- Spout detaches separately for easy cleaning
- Deck plate NOT included with this model
- 19"H x 5"W x 2.25"L
- AB1953 low lead compliant
- CUPC and NSF/ANSI 61 certified
- ADA compliant