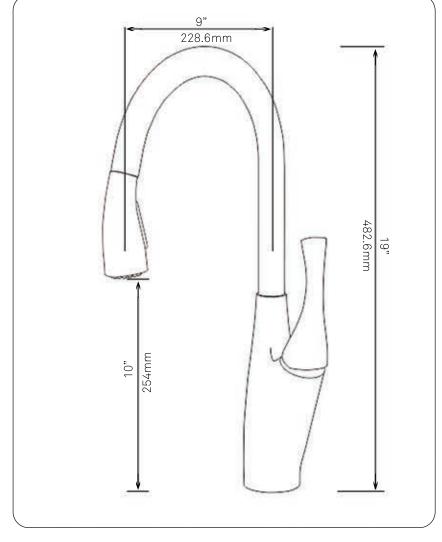

#### STANDARD SPECIFICATIONS:

- 360-degree high arc pull-down swivel head adjustable spray or aerated flow
- Solid brass construction
- Chrome finish
- Drip free high pressure ceramic cartridge
- 1.75-inch wide spout extends up to 24-inches
- Spout detaches separately for easy cleaning
- Deck plate NOT included with this model
- 19"H x 5"W x 2.25"L
- AB1953 low lead compliant
- CUPC and NSF/ANSI 61 certified
- ADA compliant